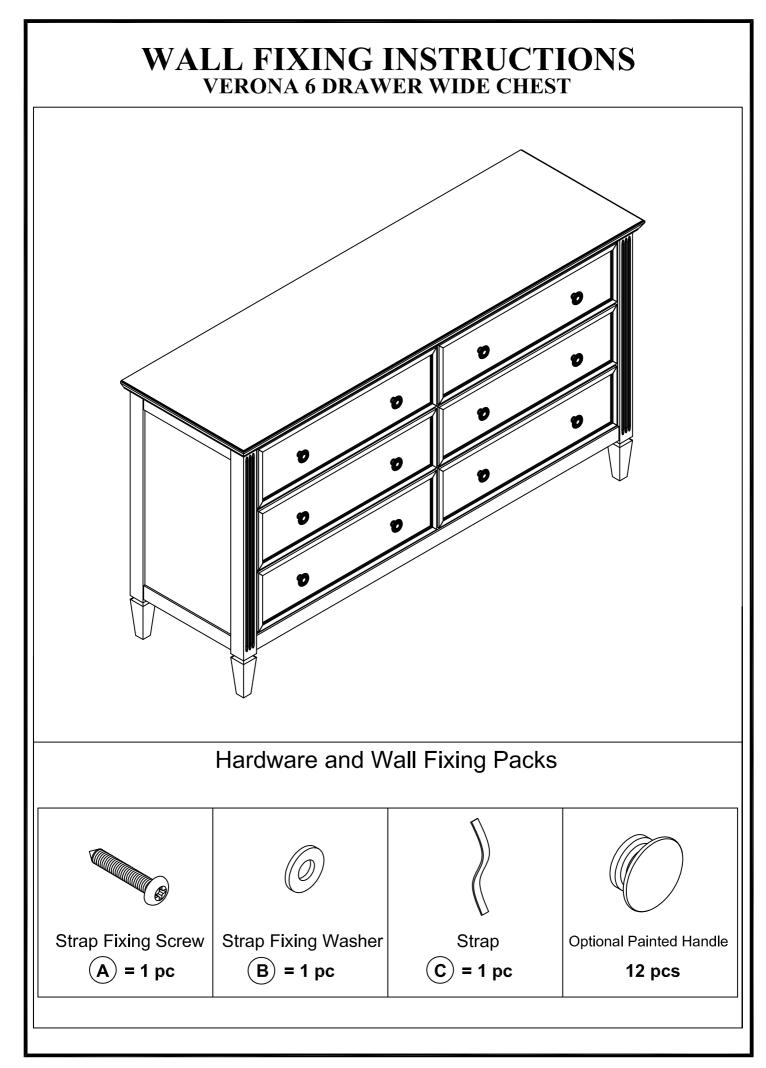

## Verona 6 Drawer Wide Chest – Wall Fixing Guide

#### **PRODUCT SAFETY**

• Feather & Black strongly advise using the Anti-Tip wall fixings provided with this product however the wall fixing itself may need to be altered depending on your wall. If this fixings have been misplaced please contact our customer service team who will be more than happy to send you a replacement kit