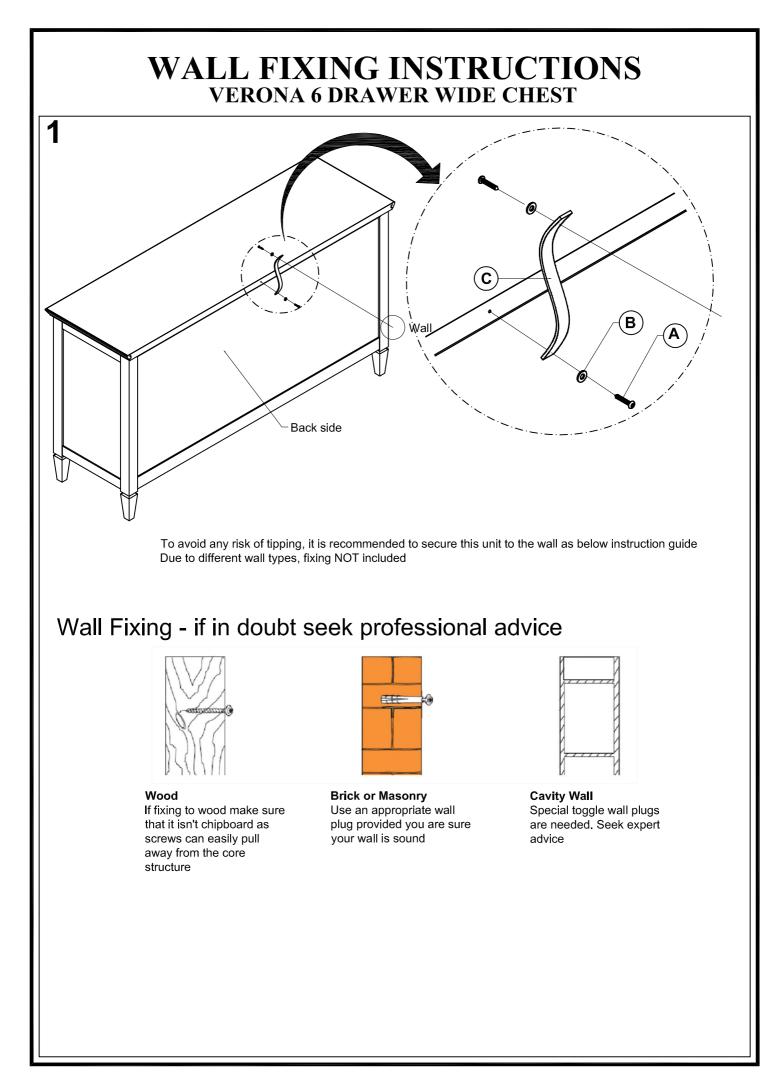

#### **PRODUCT SAFETY**

• Feather & Black strongly advise using the Anti-Tip wall fixings provided with this product however the wall fixing itself may need to be altered depending on your wall. If this fixings have been misplaced please contact our customer service team who will be more than happy to send you a replacement kit